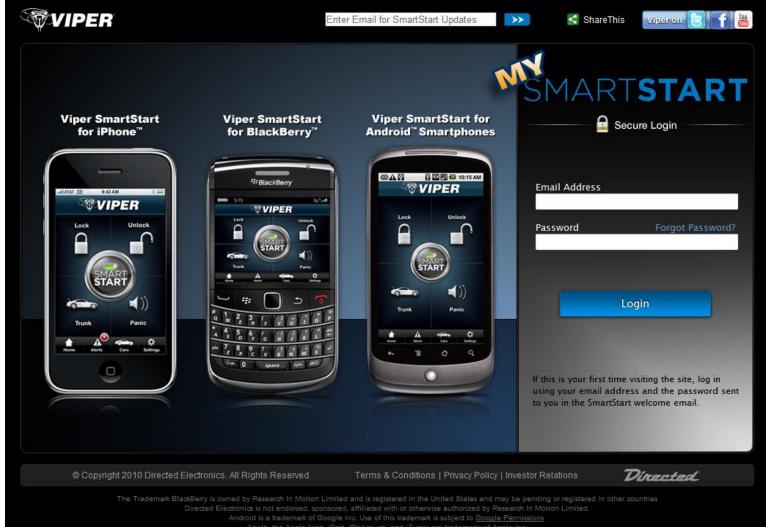

# More Compatibility

- More Smartphones
  - iPhone, Android and BlackBerry
  - 90% of all new smartphones sold are covered and available <u>NOW</u>
- More Hardware
  - Premium and promotional systems (all ESP2)
  - Autostart and Astrostart
  - 90% of all DEI systems