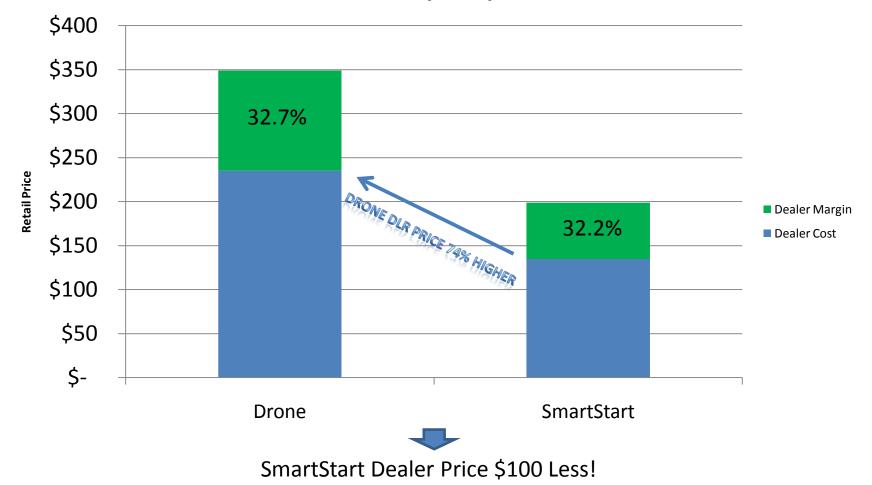

#### **Module-Only Comparison**

#### SmartStart pricing/margin model - 2009 > 2010

| 2009 models                 | Description                                              | *<br>Dealer | ΜΑΡ    | DLR GP |
|-----------------------------|----------------------------------------------------------|-------------|--------|--------|
| DSM100                      | Directed SmartStart Module                               | 197.00      | 299.99 | 34%    |
| VSM100                      | Viper SmartStart Module                                  | 197.00      | 299.99 | 34%    |
| 2010 models                 | Description                                              | Dealer *    | ΜΑΡ    | DLR GP |
| DSM200                      | Directed SmartStart Module                               | 135.00      | 199.99 | 32%    |
| VSM200                      | Viper SmartStart Module                                  | 135.00      | 199.99 | 32%    |
| > (bundled w/4102V/P/X)     | Viper SmartStart RS System *                             | 196.20      | 399.99 | 51%    |
| * assumes 15% volume pricir | ng plus 10% additional                                   |             |        |        |
| VSS3000 (CS3000, PS3000)    | Viper SmartStart RS System                               | 165.00      | 299.99 | 45%    |
| VSS5000 (CS5000, PS5000)    | 000 (CS5000, PS5000) Viper SmartStart Security/RS System |             | 499.99 | 60%    |
| Accessories                 |                                                          |             |        |        |
| 9474T                       | SmartStart Remote Kit                                    | 40.00       | 99.99  | 60%    |