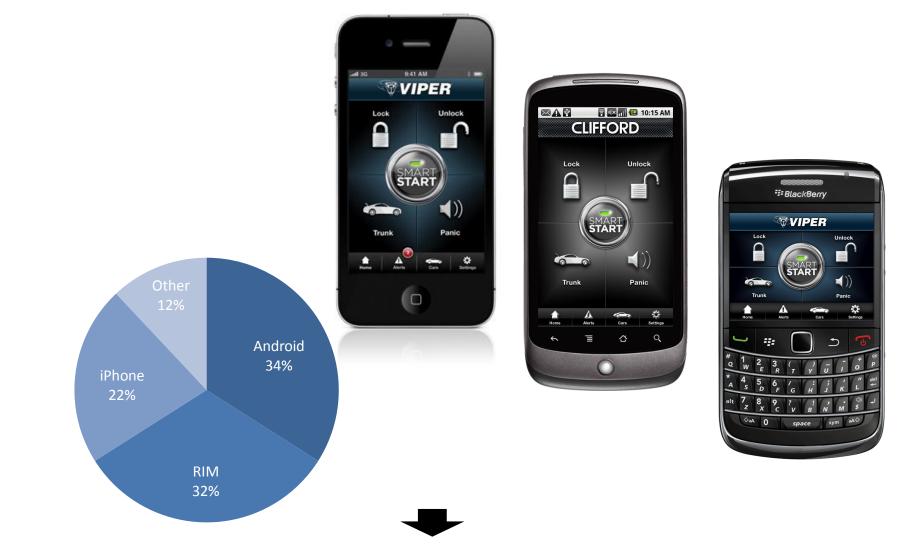

### **Covering More Smartphones**

Cover nearly 90% of smartphones sold in Q2

# More Compatibility

- More Smartphones
  - iPhone, Android and BlackBerry
  - 90% of all new smartphones sold are covered and available <u>NOW</u>
- More Hardware
  - Premium and promotional systems (all ESP2)
  - Autostart and Astrostart
  - 90% of all DEI systems