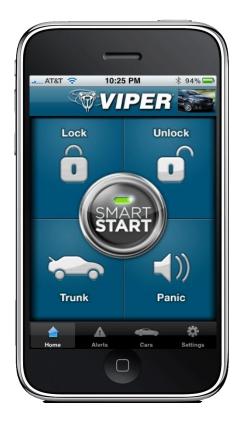

# Start your car from virtually anywhere with your iPhone

- Unlimited range
- Ultimate user interface
- Keychain consolidation

sack in Spanish - or any Spani

Free . Turn your iPhone into th altimate keyless remote. With

martStart installed in your vehic

all you need is your iPhone to loc

anlock, or even start your car fro ust about anywhere