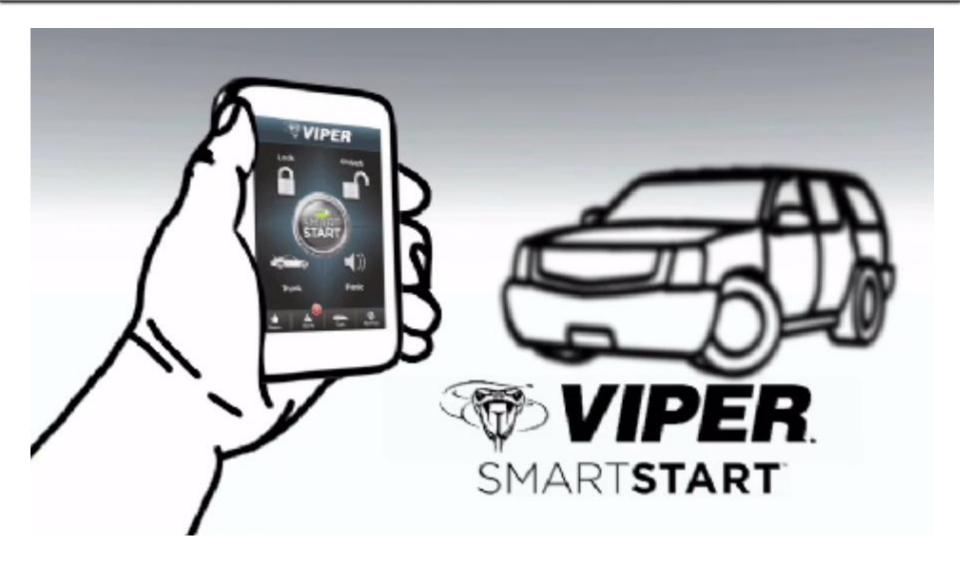

# Start your car from virtually anywhere with your iPhone

- Unlimited range
- Ultimate user interface
- Keychain consolidation

sack in Spanish - or any Spani

Free . Turn your iPhone into th altimate keyless remote. With

martStart installed in your vehic

all you need is your iPhone to loc

anlock, or even start your car fro ust about anywhere