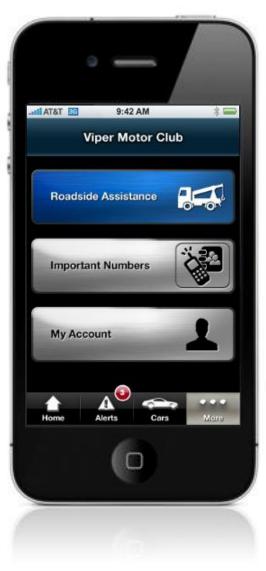

# **Viper Motor Club**

- Included as part of new service plans
- \$79 Value for no additional cost
- Benefits include:
  - Locked out? Dead Battery? Need a Tow?
     We've got your back
  - 24/7/365 roadside assistance throughout the US and Canada
  - Licensed, insured fleet of 30,000 service providers
  - All available at the push of a button in the SmartStart App