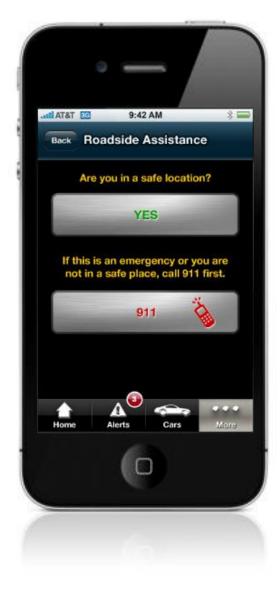

# **Viper Motor Club**

- Included as part of new service plans
- \$79 Value for no additional cost
- Benefits include:
  - Locked out? Dead Battery? Need a Tow?
     We've got your back
  - 24/7/365 roadside assistance throughout the US and Canada
  - Licensed, insured fleet of 30,000 service providers
  - All available at the push of a button in the SmartStart App